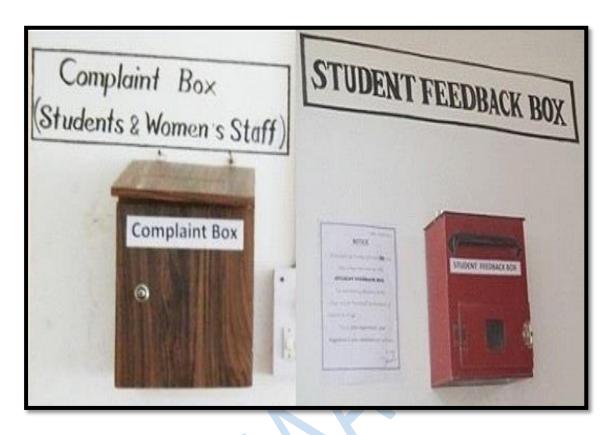

**Separate Girsls & Boys Common Room** 

Complaint Box, Feedback Box and 24 hr. CCTV Vigillance

**Separate Girls & Boys Lavatory** 

| ankarlalAgarwal Scier                                                                                                                                                                                                                                                                                                                                                                                                                                                                                                                                                                                                                                                                                                                                                                                                                                                                                                                                                                                                                                                                                                                                                                                                                                                                                                                                                                                                                                                                                                                                                                                                                                                                                                                                                                                                                                                                                                                                                                                                                                                                                                          | ANTARNAAD : 2022 - 23 ace College Salekasa District Gondia ommittees 2022-23                  |
|--------------------------------------------------------------------------------------------------------------------------------------------------------------------------------------------------------------------------------------------------------------------------------------------------------------------------------------------------------------------------------------------------------------------------------------------------------------------------------------------------------------------------------------------------------------------------------------------------------------------------------------------------------------------------------------------------------------------------------------------------------------------------------------------------------------------------------------------------------------------------------------------------------------------------------------------------------------------------------------------------------------------------------------------------------------------------------------------------------------------------------------------------------------------------------------------------------------------------------------------------------------------------------------------------------------------------------------------------------------------------------------------------------------------------------------------------------------------------------------------------------------------------------------------------------------------------------------------------------------------------------------------------------------------------------------------------------------------------------------------------------------------------------------------------------------------------------------------------------------------------------------------------------------------------------------------------------------------------------------------------------------------------------------------------------------------------------------------------------------------------------|-----------------------------------------------------------------------------------------------|
|                                                                                                                                                                                                                                                                                                                                                                                                                                                                                                                                                                                                                                                                                                                                                                                                                                                                                                                                                                                                                                                                                                                                                                                                                                                                                                                                                                                                                                                                                                                                                                                                                                                                                                                                                                                                                                                                                                                                                                                                                                                                                                                                |                                                                                               |
| Non-statutory committee                                                                                                                                                                                                                                                                                                                                                                                                                                                                                                                                                                                                                                                                                                                                                                                                                                                                                                                                                                                                                                                                                                                                                                                                                                                                                                                                                                                                                                                                                                                                                                                                                                                                                                                                                                                                                                                                                                                                                                                                                                                                                                        | S                                                                                             |
| Secretary                                                                                                                                                                                                                                                                                                                                                                                                                                                                                                                                                                                                                                                                                                                                                                                                                                                                                                                                                                                                                                                                                                                                                                                                                                                                                                                                                                                                                                                                                                                                                                                                                                                                                                                                                                                                                                                                                                                                                                                                                                                                                                                      | Members                                                                                       |
| CAMPUS MANAGEM                                                                                                                                                                                                                                                                                                                                                                                                                                                                                                                                                                                                                                                                                                                                                                                                                                                                                                                                                                                                                                                                                                                                                                                                                                                                                                                                                                                                                                                                                                                                                                                                                                                                                                                                                                                                                                                                                                                                                                                                                                                                                                                 | MENT & DEVELOPMENT COMMITTEE                                                                  |
| Prof. B. N. Pardhi                                                                                                                                                                                                                                                                                                                                                                                                                                                                                                                                                                                                                                                                                                                                                                                                                                                                                                                                                                                                                                                                                                                                                                                                                                                                                                                                                                                                                                                                                                                                                                                                                                                                                                                                                                                                                                                                                                                                                                                                                                                                                                             | Dr. P.S.Thakur, Dr. M. P. Nandeshwar Dr. S. S. Biranwar, Dr. B. K. Mendhe Mr. KundanMalkhambe |
| ACADE                                                                                                                                                                                                                                                                                                                                                                                                                                                                                                                                                                                                                                                                                                                                                                                                                                                                                                                                                                                                                                                                                                                                                                                                                                                                                                                                                                                                                                                                                                                                                                                                                                                                                                                                                                                                                                                                                                                                                                                                                                                                                                                          | MIC BOARD COMMITTEE                                                                           |
| Mr A. R. Thakre                                                                                                                                                                                                                                                                                                                                                                                                                                                                                                                                                                                                                                                                                                                                                                                                                                                                                                                                                                                                                                                                                                                                                                                                                                                                                                                                                                                                                                                                                                                                                                                                                                                                                                                                                                                                                                                                                                                                                                                                                                                                                                                | Dr.P.S.Thakur                                                                                 |
| EVENT M                                                                                                                                                                                                                                                                                                                                                                                                                                                                                                                                                                                                                                                                                                                                                                                                                                                                                                                                                                                                                                                                                                                                                                                                                                                                                                                                                                                                                                                                                                                                                                                                                                                                                                                                                                                                                                                                                                                                                                                                                                                                                                                        | IANAGEMENT COMMITTEE                                                                          |
| Dr. S. D. Puri                                                                                                                                                                                                                                                                                                                                                                                                                                                                                                                                                                                                                                                                                                                                                                                                                                                                                                                                                                                                                                                                                                                                                                                                                                                                                                                                                                                                                                                                                                                                                                                                                                                                                                                                                                                                                                                                                                                                                                                                                                                                                                                 | Dr. M. P. Nandeshwar, Mr.D.N.Meshram                                                          |
|                                                                                                                                                                                                                                                                                                                                                                                                                                                                                                                                                                                                                                                                                                                                                                                                                                                                                                                                                                                                                                                                                                                                                                                                                                                                                                                                                                                                                                                                                                                                                                                                                                                                                                                                                                                                                                                                                                                                                                                                                                                                                                                                | R GUIDANCE COMMITTEE                                                                          |
| Dr. A. S. Bhadauriya                                                                                                                                                                                                                                                                                                                                                                                                                                                                                                                                                                                                                                                                                                                                                                                                                                                                                                                                                                                                                                                                                                                                                                                                                                                                                                                                                                                                                                                                                                                                                                                                                                                                                                                                                                                                                                                                                                                                                                                                                                                                                                           | Dr. R. P. Kawade, Dr. U. B. Kosurkar                                                          |
| The state of the s | ING & REMEDIAL COMMITTEE                                                                      |
| Dr. P. D. Patil                                                                                                                                                                                                                                                                                                                                                                                                                                                                                                                                                                                                                                                                                                                                                                                                                                                                                                                                                                                                                                                                                                                                                                                                                                                                                                                                                                                                                                                                                                                                                                                                                                                                                                                                                                                                                                                                                                                                                                                                                                                                                                                | Dr. S. D. Puri, Mr. Y.T. Rahangdale<br>Mr. Viki Bopche                                        |
|                                                                                                                                                                                                                                                                                                                                                                                                                                                                                                                                                                                                                                                                                                                                                                                                                                                                                                                                                                                                                                                                                                                                                                                                                                                                                                                                                                                                                                                                                                                                                                                                                                                                                                                                                                                                                                                                                                                                                                                                                                                                                                                                | ID SKILL DEVELOPMENT COMMITTEE                                                                |
| a Di Jauriyo                                                                                                                                                                                                                                                                                                                                                                                                                                                                                                                                                                                                                                                                                                                                                                                                                                                                                                                                                                                                                                                                                                                                                                                                                                                                                                                                                                                                                                                                                                                                                                                                                                                                                                                                                                                                                                                                                                                                                                                                                                                                                                                   | Dr.S.I.Khan, Dr. U. B. Rosuman                                                                |
| Dr. A. S. Bhadauriya                                                                                                                                                                                                                                                                                                                                                                                                                                                                                                                                                                                                                                                                                                                                                                                                                                                                                                                                                                                                                                                                                                                                                                                                                                                                                                                                                                                                                                                                                                                                                                                                                                                                                                                                                                                                                                                                                                                                                                                                                                                                                                           | SION & ALUMNI ASSOCIATION COMMITTEE                                                           |
| Ms. Gauri V. Ade                                                                                                                                                                                                                                                                                                                                                                                                                                                                                                                                                                                                                                                                                                                                                                                                                                                                                                                                                                                                                                                                                                                                                                                                                                                                                                                                                                                                                                                                                                                                                                                                                                                                                                                                                                                                                                                                                                                                                                                                                                                                                                               | Dr. S. I. Khan, Dr. S.S. Embedden<br>Mr. S.S. Agrawal, Mr. RohitWaghade                       |
| DEV.                                                                                                                                                                                                                                                                                                                                                                                                                                                                                                                                                                                                                                                                                                                                                                                                                                                                                                                                                                                                                                                                                                                                                                                                                                                                                                                                                                                                                                                                                                                                                                                                                                                                                                                                                                                                                                                                                                                                                                                                                                                                                                                           | ELOPMENT & WELFARE COMMITTEE  Mendhe, Dr. S. S. Biranwar                                      |
| STUDENT DEV                                                                                                                                                                                                                                                                                                                                                                                                                                                                                                                                                                                                                                                                                                                                                                                                                                                                                                                                                                                                                                                                                                                                                                                                                                                                                                                                                                                                                                                                                                                                                                                                                                                                                                                                                                                                                                                                                                                                                                                                                                                                                                                    | Dr. B. K. Mendhe, Dr. S. S. Biranwar                                                          |
| Mr A. C. Donagapure                                                                                                                                                                                                                                                                                                                                                                                                                                                                                                                                                                                                                                                                                                                                                                                                                                                                                                                                                                                                                                                                                                                                                                                                                                                                                                                                                                                                                                                                                                                                                                                                                                                                                                                                                                                                                                                                                                                                                                                                                                                                                                            |                                                                                               |