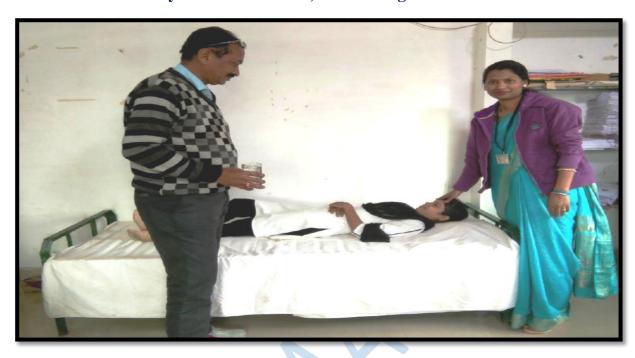

## SHANKARLAL AGRAWAL SCIENCE COLLEGE SALEKASA, DISTRICT:- GONDIA.

Specific facility provided for Womens in terms of Safety, Security, Common Room, Day care or rest room, Counselling Committee.

**Sanitary Vending Machine** 