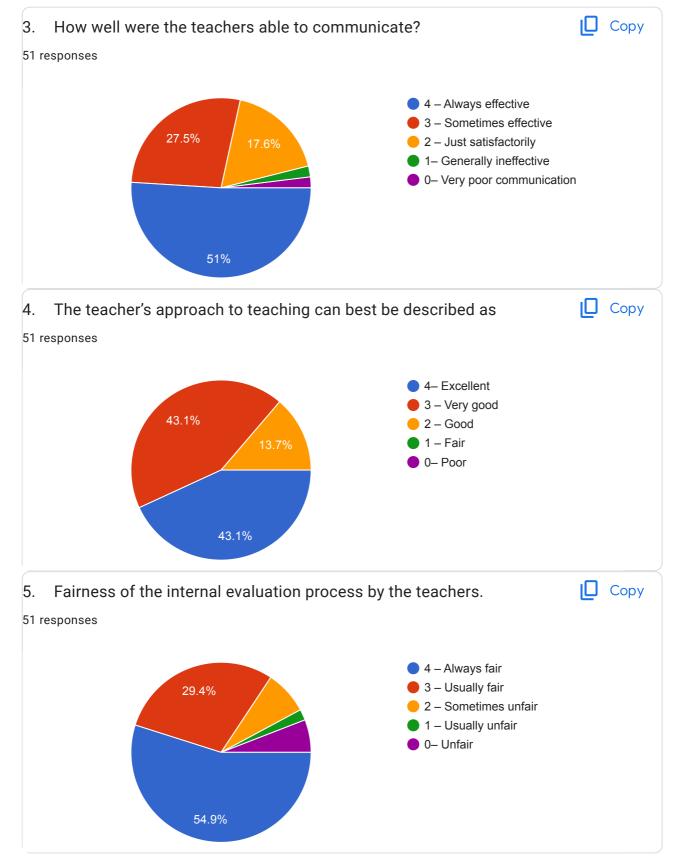

Soniya Rameshwar Lilhare

Yash Dilip Chawke

Yogesh Ajay Badwaik

CHITRARAJ GUNIRAM KATARE

Rajnikant Bhaulal Baraikar

| σ, | 11.407.00     | Student Sutisfuciory ( | Juivey | 2022 |
|----|---------------|------------------------|--------|------|
|    | Mobile No.    |                        |        |      |
|    | 51 responses  |                        |        |      |
|    | 8329141700    |                        |        |      |
|    | 9834220049    |                        |        |      |
|    | 9284909423    |                        |        |      |
|    | +917666374129 |                        |        |      |
|    | 8975578217    |                        |        |      |
|    | 7507167189    |                        |        |      |
|    | 9637616153    |                        |        |      |
|    | 9834892375    |                        |        |      |
|    | 9370798320    |                        |        |      |
|    | 9096036771    |                        |        |      |
|    | 9511865147    |                        |        |      |
|    | 09145254886   |                        |        |      |
|    | 830890382     |                        |        |      |
|    | 9607449945    |                        |        |      |
|    | 9307950414    |                        |        |      |
|    | 9689000769    |                        |        |      |
|    | 7796062980    |                        |        |      |
|    | 9529072071    |                        |        |      |
|    | 7066932285    |                        |        |      |
|    | 7741976720    |                        |        |      |
|    | 7558658852    |                        |        |      |