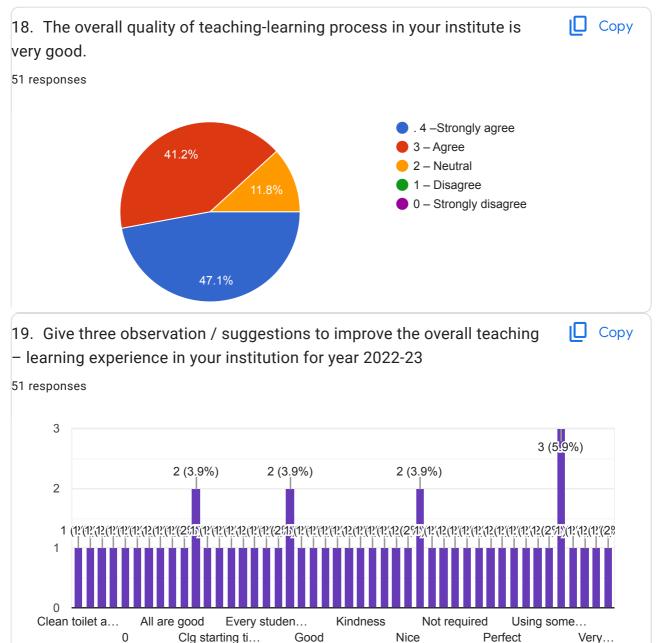

|        |      |
|    | 09145254886   |                        |        |      |
|    | 830890382     |                        |        |      |
|    | 9607449945    |                        |        |      |
|    | 9307950414    |                        |        |      |
|    | 9689000769    |                        |        |      |
|    | 7796062980    |                        |        |      |
|    | 9529072071    |                        |        |      |
|    | 7066932285    |                        |        |      |
|    | 7741976720    |                        |        |      |
|    | 7558658852    |                        |        |      |

 $https://docs.google.com/forms/d/10YNCKgRzS35gB0eW3tpa9ITh\_XBhcBGkhHxJFrhinc4/viewanalytics$ 

+917887616217















This content is neither created nor endorsed by Google. Report Abuse - Terms of Service - Privacy Policy

### **Google** Forms