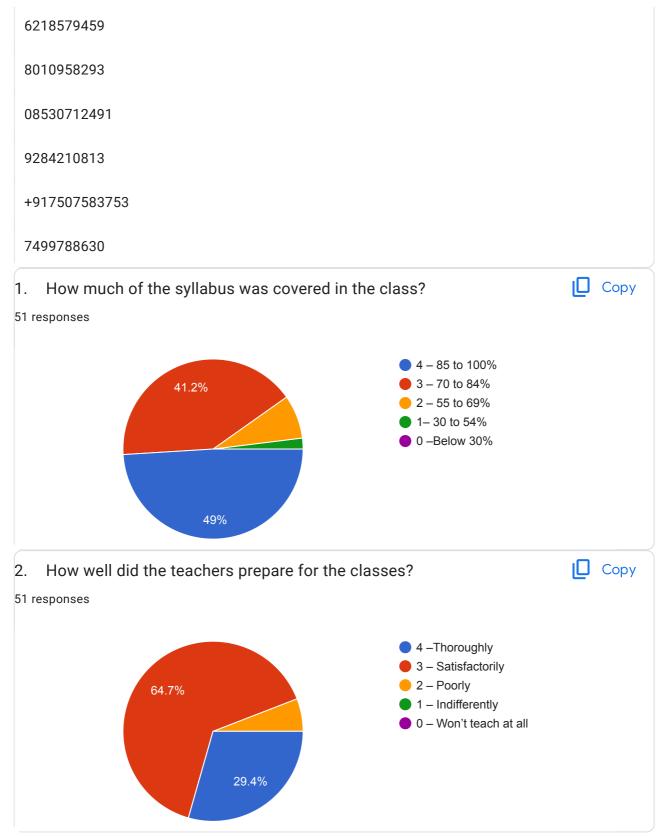

Soniya Rameshwar Lilhare

Yash Dilip Chawke

Yogesh Ajay Badwaik

CHITRARAJ GUNIRAM KATARE

Rajnikant Bhaulal Baraikar

| σ, | 11.407.00     | Student Sutisfuciory ( | Juivey | 2022 |
|----|---------------|------------------------|--------|------|
|    | Mobile No.    |                        |        |      |
|    | 51 responses  |                        |        |      |
|    | 8329141700    |                        |        |      |
|    | 9834220049    |                        |        |      |
|    | 9284909423    |                        |        |      |
|    | +917666374129 |                        |        |      |
|    | 8975578217    |                        |        |      |
|    | 7507167189    |                        |        |      |
|    | 9637616153    |                        |        |      |
|    | 9834892375    |                        |        |      |
|    | 9370798320    |                        |        |      |
|    | 9096036771    |                        |        |      |
|    | 9511865147    |                        |        |      |
|    | 09145254886   |                        |        |      |
|    | 830890382     |                        |        |      |
|    | 9607449945    |                        |        |      |
|    | 9307950414    |                        |        |      |
|    | 9689000769    |                        |        |      |
|    | 7796062980    |                        |        |      |
|    | 9529072071    |                        |        |      |
|    | 7066932285    |                        |        |      |
|    | 7741976720    |                        |        |      |
|    | 7558658852    |                        |        |      |