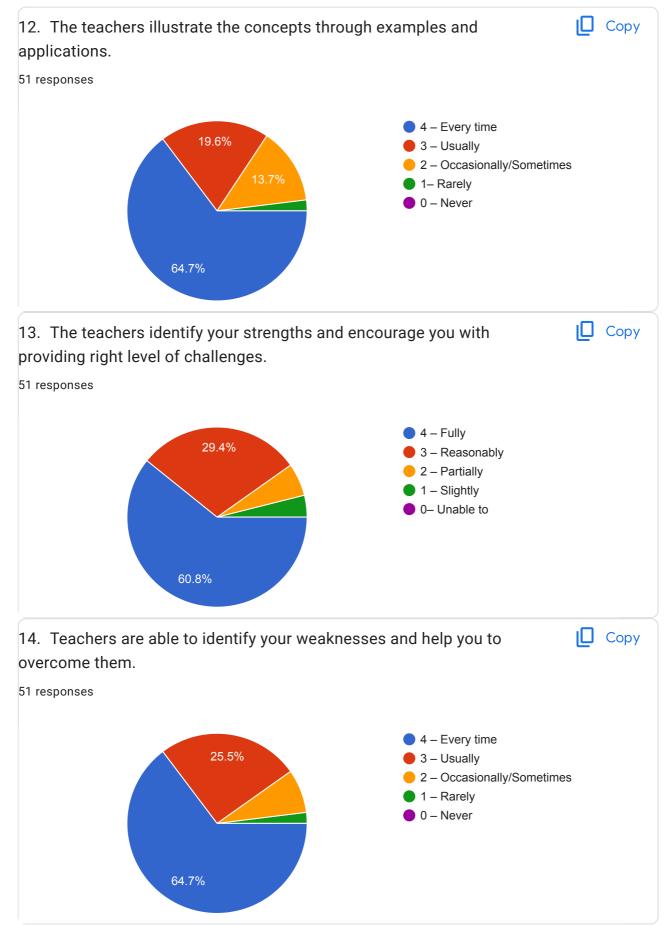

|        |      |
|    | 09145254886   |                        |        |      |
|    | 830890382     |                        |        |      |
|    | 9607449945    |                        |        |      |
|    | 9307950414    |                        |        |      |
|    | 9689000769    |                        |        |      |
|    | 7796062980    |                        |        |      |
|    | 9529072071    |                        |        |      |
|    | 7066932285    |                        |        |      |
|    | 7741976720    |                        |        |      |
|    | 7558658852    |                        |        |      |

 $https://docs.google.com/forms/d/10YNCKgRzS35gB0eW3tpa9ITh\_XBhcBGkhHxJFrhinc4/viewanalytics$ 

+917887616217















This content is neither created nor endorsed by Google. Report Abuse - Terms of Service - Privacy Policy

### **Google** Forms