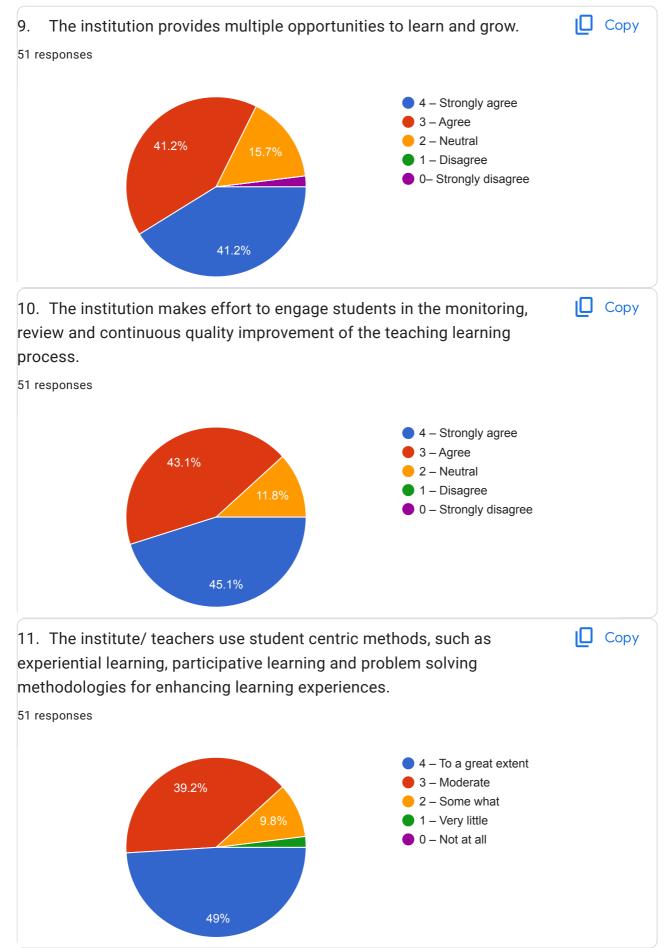

Soniya Rameshwar Lilhare

Yash Dilip Chawke

Yogesh Ajay Badwaik

CHITRARAJ GUNIRAM KATARE

Rajnikant Bhaulal Baraikar

| σ, | 11.407.00     | Student Sutisfuciory ( | Juivey | 2022 |
|----|---------------|------------------------|--------|------|
|    | Mobile No.    |                        |        |      |
|    | 51 responses  |                        |        |      |
|    | 8329141700    |                        |        |      |
|    | 9834220049    |                        |        |      |
|    | 9284909423    |                        |        |      |
|    | +917666374129 |                        |        |      |
|    | 8975578217    |                        |        |      |
|    | 7507167189    |                        |        |      |
|    | 9637616153    |                        |        |      |
|    | 9834892375    |                        |        |      |
|    | 9370798320    |                        |        |      |
|    | 9096036771    |                        |        |      |
|    | 9511865147    |                        |        |      |
|    | 09145254886   |                        |        |      |
|    | 830890382     |                        |        |      |
|    | 9607449945    |                        |        |      |
|    | 9307950414    |                        |        |      |
|    | 9689000769    |                        |        |      |
|    | 7796062980    |                        |        |      |
|    | 9529072071    |                        |        |      |
|    | 7066932285    |                        |        |      |
|    | 7741976720    |                        |        |      |
|    | 7558658852    |                        |        |      |