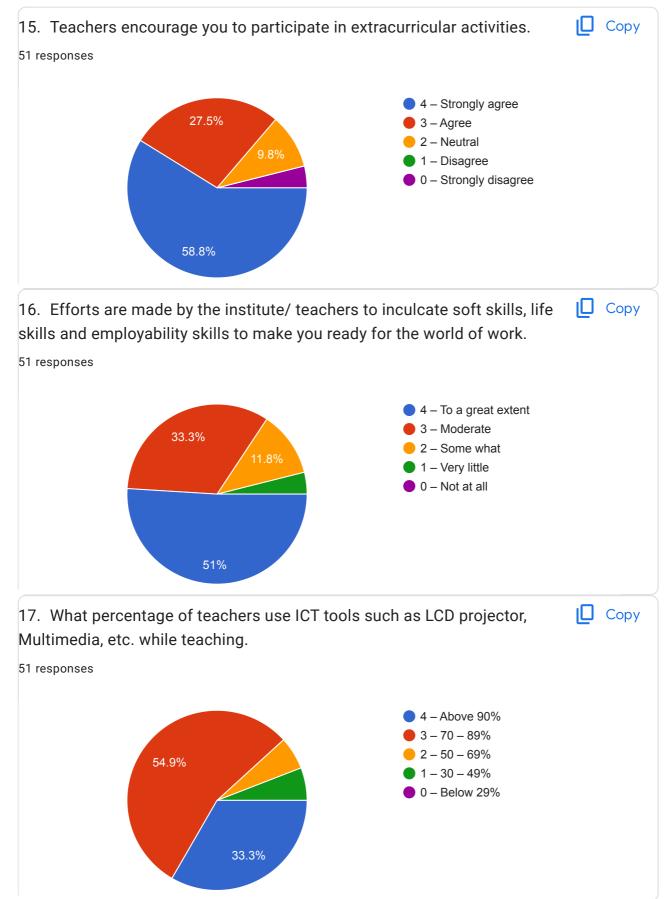

|        |      |
|    | 09145254886   |                        |        |      |
|    | 830890382     |                        |        |      |
|    | 9607449945    |                        |        |      |
|    | 9307950414    |                        |        |      |
|    | 9689000769    |                        |        |      |
|    | 7796062980    |                        |        |      |
|    | 9529072071    |                        |        |      |
|    | 7066932285    |                        |        |      |
|    | 7741976720    |                        |        |      |
|    | 7558658852    |                        |        |      |

 $https://docs.google.com/forms/d/10YNCKgRzS35gB0eW3tpa9ITh\_XBhcBGkhHxJFrhinc4/viewanalytics$ 

+917887616217















This content is neither created nor endorsed by Google. Report Abuse - Terms of Service - Privacy Policy

### **Google** Forms