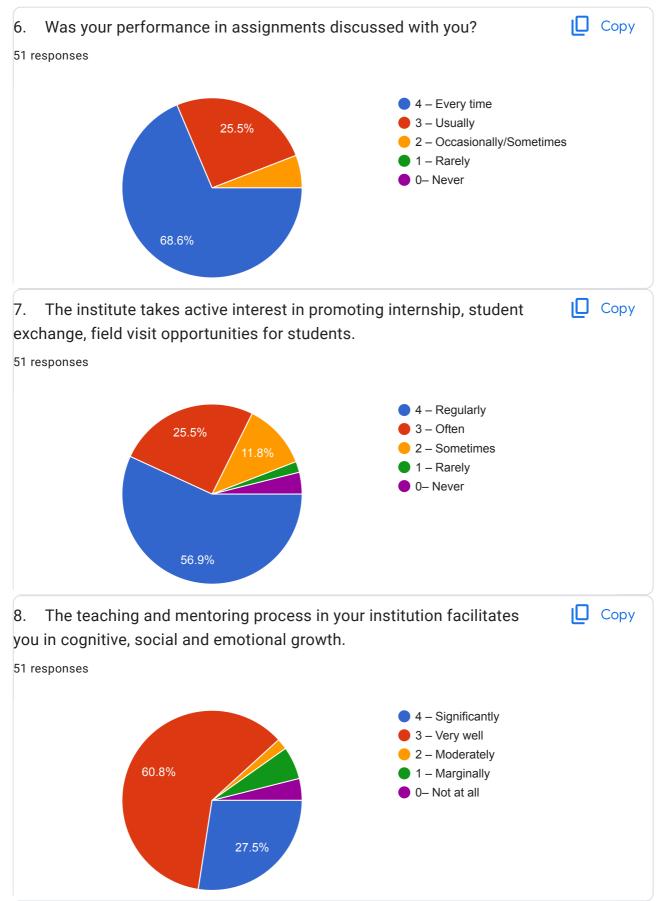

Soniya Rameshwar Lilhare

Yash Dilip Chawke

Yogesh Ajay Badwaik

CHITRARAJ GUNIRAM KATARE

Rajnikant Bhaulal Baraikar

| σ, | 11.407.00     | Student Sutisfuciory ( | Juivey | 2022 |
|----|---------------|------------------------|--------|------|
|    | Mobile No.    |                        |        |      |
|    | 51 responses  |                        |        |      |
|    | 8329141700    |                        |        |      |
|    | 9834220049    |                        |        |      |
|    | 9284909423    |                        |        |      |
|    | +917666374129 |                        |        |      |
|    | 8975578217    |                        |        |      |
|    | 7507167189    |                        |        |      |
|    | 9637616153    |                        |        |      |
|    | 9834892375    |                        |        |      |
|    | 9370798320    |                        |        |      |
|    | 9096036771    |                        |        |      |
|    | 9511865147    |                        |        |      |
|    | 09145254886   |                        |        |      |
|    | 830890382     |                        |        |      |
|    | 9607449945    |                        |        |      |
|    | 9307950414    |                        |        |      |
|    | 9689000769    |                        |        |      |
|    | 7796062980    |                        |        |      |
|    | 9529072071    |                        |        |      |
|    | 7066932285    |                        |        |      |
|    | 7741976720    |                        |        |      |
|    | 7558658852    |                        |        |      |