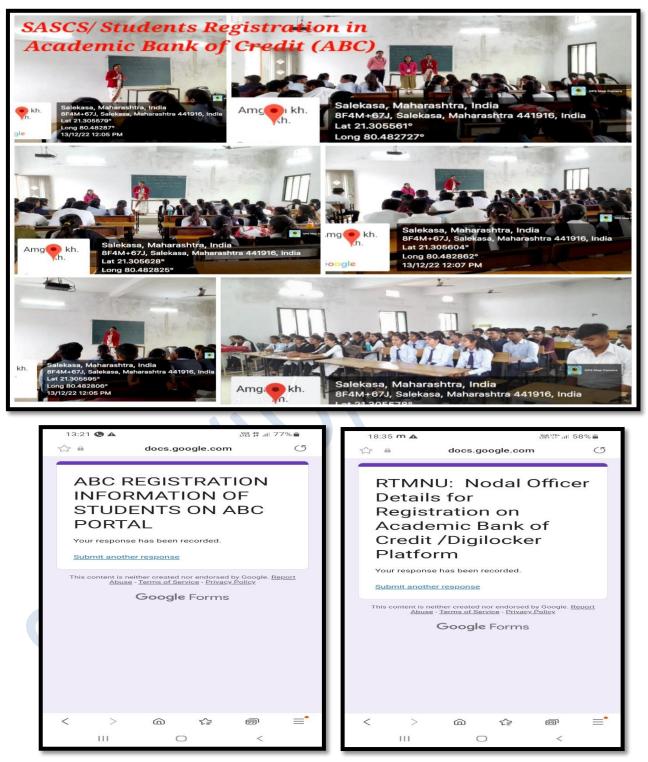

यालयांनी सुरु कर नये.<br>वा/अत्थासक्रम/विषय महाविद्यालयांनी सुरु कर्ठाय<br>तेक्षिल भारतीय तंत्र शिक्ष्य परिषद/राष्ट्रीय अध्यापक शिक्षा परिग्रद/बार<br>तेवल लारतीय तंत्र शिक्ष्य परिषद/राष्ट्रीय कर्थ्याफ विक्षा परिग्रद/वारा<br>त कालावधीत संस्थेने न केल्या सुरुति संलग्निकरणाकरीका परिग्रद/वार<br>तत्र कत्वक्तीस पूटीत वर्षासारी निरंतर संलग्निकरणाकरीता शुल्कासह श<br>ानिरेतर संलग्निकरणाचा अर्ज करावा लागेल अन्य्या अध्यदेशातील तर्जुर्थ | राहतील त्याचे<br>: तरतुदीनुसार<br>रिकर्मचारी वर्ग<br>(पत्र देण्याच्या<br>3 1<br>बालेली नाहीत<br>: आपोआप रद्द<br>जी न केल्यास<br>सार असून त्या<br>स्वा वर्षाकरीता<br>च्यापीठ घेणार<br>कहावे यासाठी<br>कौन्मिल ऑफ<br>त्याची सर्वस्वी<br>आवेदनपत्र दि. |

# PG Approval Letter for M.Sc. (Chemistry)

#### SUCCESSFULLY DID STUDENTS REGISTRATION IN ACADEMIC BANK OF CREDIT (ABC)



Around 196 students of our college did registration in ABC Portal

#### > OUR COLLEGE HAS SIGNED THREE MOU;

**1.** MOU with Heartfulness Education Trust under one of extension activity of Department of Botany.



SASCS Signed MOU with HET





# तरुण भारत दि. 22/12/2022

अग्रवाल विज्ञान महावियालयातर्फ सामंजस्य करार

सालेकसा : येथील स्थानिक प्रताप मेमोरियल चॅरिटेबल ट्रस्ट, गोंदियाद्वारा संचालित शंकरलाल अग्रवाल विज्ञान महाविद्यालयात २० डिसेंबर रोजी सामंजस्य करार करण्यात आला. हा करार महाविद्यालय आणि हार्टफुलनेस शिक्षण संस्थेमध्ये झाला. करारांतर्गत हार्टफुलनेसकडून महाविद्यालयातील विद्यार्थ्यांना विनामूल्य योग आणि ध्यान प्रशिक्षण देण्यात येणार आहे. हा करार होत असताना महाविद्यालयाचे प्राचार्य डॉ. एस. एन. मूर्ती, हार्टफुलनेसचे संचालक अजय नशिने, वंदना अगाते व महाविद्यालयाच्या समन्वयक डॉ. अपर्णा