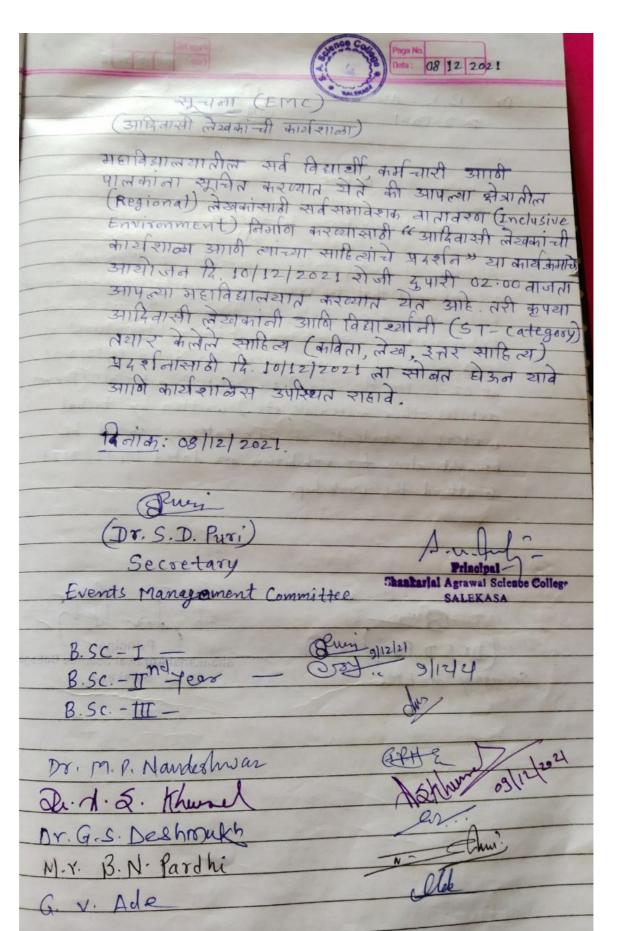

महोदय,

संदर्भिय पत्रानुसार आपल्या सालेकसा क्षेत्रातील "आदिवासी लेखकांची कार्यशाळा आणि त्यांच्या साहित्यांचे प्रदर्शन" आमच्या महाविद्यालयात दिनांक 10/12/2021 रोजी दुपारी 02.00 वाजता घेण्याचे नियोजित केले आहे. तरी कृपया आपण सदर कार्यशाळेत मार्गदर्शन करण्यासाठी 'मुख्य अतिथी' च्या स्वरुपात उपस्थित राहून आमच्या साहित्यिक विद्यार्थ्यांना आणि इत्तर लेखकांना मार्गदर्शन करावे, ही आपणास नम्र विनंती.

Respected madam,

As per reference letter the "Workshop of tribal writers and exhibition of their literature" of our Salekasa area is scheduled to be held in our college on dated 10<sup>th</sup> December 2021 at 02.00 PM. However, it is our humble request that you please attend the said workshop as 'Chief Guest' and guide our literary students and other writers. Thanking you.