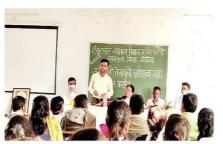

WORKSHOP ON TRIBAL WRITERS & DISPLAY OF THEIR LITERATURE

Dated 10th December 2021

The college was organized one day workshop on "Tribal writers & display of their literature" on dated 10th December, 2021 in Shankarlal Agrawal Science College, Salekasa. The notice was issued on dated 08/12/2021 and circulated for the students & college staff. The program started with the lighting of lamps by the chief guests honourable Ushakirantai Atram, Pawanji Pathode and other dignitaries. The 'Literature Exhibition' was inaugurated by honourable Ushakirantai Atram. The welcome song for the guests presented by Ku. Sneharika Patle and group. Then Dr. B. K. Mendhe delivered the introductory speech & wished for the event. After that honourable Ushakirantai Atram gave detailed guidance to the tribal writers and encouraged the students participating in the workshop with her sweet style. Writer Mr. Santosh Nahake and other students who participated in the workshop overwhelmed the audience by presenting their literature. The main objective of the program was to create a holistic inclusive environment for literature in the tribal writers from local region with reference to linguistic diversity. At the end of the program, the principal Hon. Dr. S. Narayan Murthy guided the students in his specific style. The workshop was organized and conducted by Dr. S. D. Puri (Head, Events Management Committee). Finally Dr. M. P. Nandeshwar expressed his gratitude with vote of thanks. This workshop was attended by tribal writers, college students, teaching & non-teaching staff. Near about 50 candidates were attended this program.

# आदिवासी लेखकांची कार्यशाळा व साहित्य प्रदर्शन

देशोन्नती वृत्तसंकलन...

सालेकसा । प्रताप मेमोरिअल वॅरीटेबल ट्रस्ट द्वारा संचालित शंकरताल अग्रवाल विज्ञान महाविद्यालय, सालेकसा येथे १० डिसेंबर रोजी आदिवासी लेखकांची कार्यशाळा व साहित्य प्रदर्शन आयोजन करण्यात आले होते. कार्यक्रमाची सुरुवात दीप प्रज्वलन करून उद्घाटक उषाकिरणताई आत्राम, प्रमुख अतिथी पवन पाथोडे, गेंदलाल मडावी यांच्या हस्ते साहित्य प्रदर्शनीचे उद्घाटन करण्यात आले.

कार्यक्रमाच्या अध्यक्षस्थानी नारायण मूर्थी हे होते. आणि माजी महाविद्यालयाचे प्राचार्य डॉ. एस. प्रभारी प्राचार्य बी. के. मेंढे यांनी कार्यक्रमासाठी शुभेच्छा दिल्या. दरम्यान अतिथींचे स्वागत गीत कु. स्नेहरिका पटले व चंबू यांनी सादर केले आणि प्राध्यापिका मंजुषा फुंडे यांनी पाहुण्यांचा परिचय करून दिला.

प्रमुख पाहुणे उषािकरणताई आत्राम, पवन पाथोडे, गेंदालल मडावी यांनी कार्यशाळेत सहभागी आदिवासी लेखकांना आणि विद्यार्थ्यांना आपल्या प्रोत्साहन पर सिस्तर मार्गदर्शन केले. कार्यशाळेत सहभागी लेखक संतोष नाहाके आणि इतर विद्यार्थ्यांनी आपले साहित्य सादर करून प्रेक्षकांना भारायून टाकले. या कार्यक्रमाचे