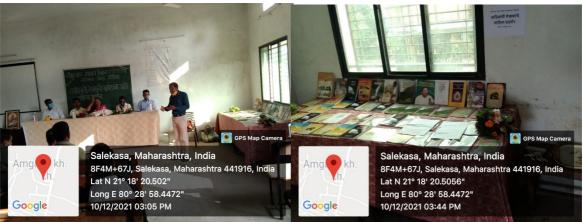

WORKSHOP ON TRIBAL WRITERS & DISPLAY OF THEIR LITERATURE

Dated 10th December 2021

The college was organized one day workshop on "Tribal writers & display of their literature" on dated 10th December, 2021 in Shankarlal Agrawal Science College, Salekasa. The notice was issued on dated 08/12/2021 and circulated for the students & college staff. The program started with the lighting of lamps by the chief guests honourable Ushakirantai Atram, Pawanji Pathode and other dignitaries. The 'Literature Exhibition' was inaugurated by honourable Ushakirantai Atram. The welcome song for the guests presented by Ku. Sneharika Patle and group. Then Dr. B. K. Mendhe delivered the introductory speech & wished for the event. After that honourable Ushakirantai Atram gave detailed guidance to the tribal writers and encouraged the students participating in the workshop with her sweet style. Writer Mr. Santosh Nahake and other students who participated in the workshop overwhelmed the audience by presenting their literature. The main objective of the program was to create a holistic inclusive environment for literature in the tribal writers from local region with reference to linguistic diversity. At the end of the program, the principal Hon. Dr. S. Narayan Murthy guided the students in his specific style. The workshop was organized and conducted by Dr. S. D. Puri (Head, Events Management Committee). Finally Dr. M. P. Nandeshwar expressed his gratitude with vote of thanks. This workshop was attended by tribal writers, college students, teaching & non-teaching staff. Near about 50 candidates were attended this program.

# आदिवासी लेखकांची कार्यशाळा व साहित्य प्रदर्शन

देशोन्नती वृत्तसंकलन...

सालेकसा । प्रताप मेमोरिअल वॅरीटेबल ट्रस्ट द्वारा संचालित शंकरताल अग्रवाल विज्ञान महाविद्यालय, सालेकसा येथे १० डिसेंबर रोजी आदिवासी लेखकांची कार्यशाळा व साहित्य प्रदर्शन आयोजन करण्यात आले होते. कार्यक्रमाची सुरुवात दीप प्रज्वलन करून उद्घाटक उषाकिरणताई आत्राम, प्रमुख अतिथी पवन पाथोडे, गेंदलाल मडावी यांच्या हस्ते साहित्य प्रदर्शनीचे उद्घाटन करण्यात आले.

उद्देश्य आपल्या क्षेत्रातील साहित्यीकासाठी सर्वसमावेशक वातावरण निर्माण करण्याचा होता. यावेळी अध्यक्ष डॉ. एस. नारायण मुर्थी यांनी विद्यार्थ्याना आपल्या विशिष्ट शैलित मार्गदर्शन केले. कार्यशाळेचे आयोजन व संचालन कार्यक्रम व्यवस्थापन समितीचे सचिव सहायक प्राध्यापक डॉ. एस. डी. पुरी यांनी केले तर डॉ. एस. पी. नंदेशळ जादिवासी लेखक, महाविद्याल्याचे विद्यार्थी प्राध्यापक आणि शिक्षकेत्तर कर्मचारी उपस्थित होते.