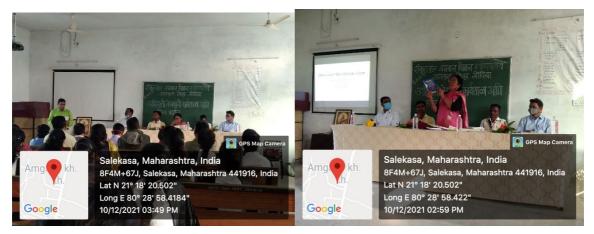

WORKSHOP ON TRIBAL WRITERS & DISPLAY OF THEIR LITERATURE

Dated 10th December 2021

The college was organized one day workshop on "Tribal writers & display of their literature" on dated 10th December, 2021 in Shankarlal Agrawal Science College, Salekasa. The notice was issued on dated 08/12/2021 and circulated for the students & college staff. The program started with the lighting of lamps by the chief guests honourable Ushakirantai Atram, Pawanji Pathode and other dignitaries. The 'Literature Exhibition' was inaugurated by honourable Ushakirantai Atram. The welcome song for the guests presented by Ku. Sneharika Patle and group. Then Dr. B. K. Mendhe delivered the introductory speech & wished for the event. After that honourable Ushakirantai Atram gave detailed guidance to the tribal writers and encouraged the students participating in the workshop with her sweet style. Writer Mr. Santosh Nahake and other students who participated in the workshop overwhelmed the audience by presenting their literature. The main objective of the program was to create a holistic inclusive environment for literature in the tribal writers from local region with reference to linguistic diversity. At the end of the program, the principal Hon. Dr. S. Narayan Murthy guided the students in his specific style. The workshop was organized and conducted by Dr. S. D. Puri (Head, Events Management Committee). Finally Dr. M. P. Nandeshwar expressed his gratitude with vote of thanks. This workshop was attended by tribal writers, college students, teaching & non-teaching staff. Near about 50 candidates were attended this program.

# आदिवासी लेखकांची कार्यशाळा व साहित्य प्रदर्शन

देशोन्नती वृत्तसंकलन...

सालेकसा । प्रताप मेमोरिअल वॅरीटेबल ट्रस्ट द्वारा संचालित शंकरताल अग्रवाल विज्ञान महाविद्यालय, सालेकसा येथे १० डिसेंबर रोजी आदिवासी लेखकांची कार्यशाळा व साहित्य प्रदर्शन आयोजन करण्यात आले होते. कार्यक्रमाची सुरुवात दीप प्रज्वलन करून उद्घाटक उषाकिरणताई आत्राम, प्रमुख अतिथी पवन पाथोडे, गेंदलाल मडावी यांच्या हस्ते साहित्य प्रदर्शनीचे उद्घाटन करण्यात आले.

कार्यक्रमाच्या अध्यक्षस्थानी नारायण मूर्थी हे होते. आणि माजी महाविद्यालयाचे प्राचार्य डॉ. एस. प्रभारी प्राचार्य बी. के. मेंढे यांनी कार्यक्रमासाठी शुभेच्छा दिल्या. दरम्यान अतिथींचे स्वागत गीत कु. स्नेहरिका पटले व चंबू यांनी सादर केले आणि प्राध्यापिका मंजुषा फुंडे यांनी पाहुण्यांचा परिचय करून दिला.

प्रमुख पाहुणे उषािकरणताई आत्राम, पवन पाथोडे, गेंदालल मडावी यांनी कार्यशाळेत सहभागी आदिवासी लेखकांना आणि विद्यार्थ्यांना आपल्या प्रोत्साहन पर सिस्तर मार्गदर्शन केले. कार्यशाळेत सहभागी लेखक संतोष नाहाके आणि इतर विद्यार्थ्यांनी आपले साहित्य सादर करून प्रेक्षकांना भारायून टाकले. या कार्यक्रमाचे