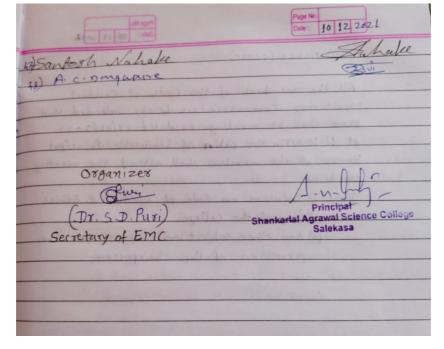

उद्देश्य आपल्या क्षेत्रातील साहित्यीकासाठी सर्वसमावेशक वातावरण निर्माण करण्याचा होता. यावेळी अध्यक्ष डॉ. एस. नारायण मुर्थी यांनी विद्यार्थ्याना आपल्या विशिष्ट शैलित मार्गदर्शन केले. कार्यशाळेचे आयोजन व संचालन कार्यक्रम व्यवस्थापन समितीचे सचिव सहायक प्राध्यापक डॉ. एस. डी. पुरी यांनी केले तर डॉ. एस. पी. नंदेशळ जादिवासी लेखक, महाविद्याल्याचे विद्यार्थी प्राध्यापक आणि शिक्षकेत्तर कर्मचारी उपस्थित होते.

Page No.

Date: 10 12 2021

| Date: 10 12 2021                                                       |               |
|------------------------------------------------------------------------|---------------|
| Manuel Cartegory                                                       |               |
| Workshop of Tribal Writers & Display of<br>Literature Cinclusive Forms | 14/02         |
| Existing the first for Re                                              | gional        |
| People)                                                                | A             |
| Clark all a l                                                          |               |
| Shankarlal Agrawal Science College, Saleko                             | usa is        |
| WORKShop of tribal                                                     |               |
| the the motivate the                                                   |               |
| inclusive environment for regional people                              | The The       |
| students, employees a other local                                      | whiteas       |
| eparticipants were present in the works                                | hop.          |
| Chairpart and a chipmos                                                | (2)           |
| Chairperson: Dr. S. Narayan Murthy                                     |               |
| Resource Person: Hon. Ushakiranji Atram                                | (48)          |
| other Dignitaries: Hon Pawansi Pathode                                 | (45)          |
| Hon. Gendlali Madavi                                                   | (32)          |
| Coordinatos: Dr. S. D. Puri                                            | [ee           |
| Roshani R. Magpare 086 Roshani                                         | 108           |
| Special ada alapada 9 ivoadajov                                        | 118           |
| Names category Sign                                                    | ature .       |
| 1 Roshani Gio Bisen Boc 140BC Ris                                      | ilson .       |
| @ Bharti J. Patle OBC Bhu                                              | -             |
| 3) Puja Y. Glaighate OBC Pu                                            |               |
|                                                                        | nisher -      |
|                                                                        |               |
| @ Pryanshee A. Tunkar OBC (1)                                          | Duy.          |
|                                                                        | Ell .         |
| D'Istu M. Tembrune OBC &                                               | and the       |
| & Tiusi S. Tembhane OBC Fu                                             | TC (08)       |
| Déalish R. Bapche OBC &                                                | Borb          |
| 10 Tekeshwazi M. Meshacim NT G                                         | meshsam       |
|                                                                        | abokaz        |
|                                                                        | Num A         |
| (2) Vikki . D. Bopche OBC                                              | A de Ora      |
| (3) Jitendra M. Bopchel OBC.                                           |               |
| t on Y50                                                               | PTA           |
| )uad camera 202                                                        | 2.11.03 11:53 |