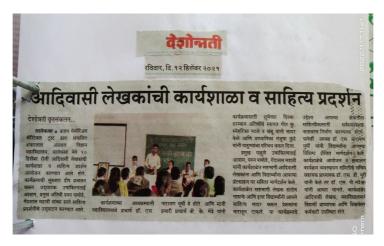

# आदिवासी लेखकांची कार्यशाळा व साहित्य प्रदर्शन

देशोन्नती वृत्तसंकलन...

सालेकसा । प्रताप मेमोरिअल वॅरीटेबल ट्रस्ट द्वारा संचालित शंकरताल अग्रवाल विज्ञान महाविद्यालय, सालेकसा येथे १० डिसेंबर रोजी आदिवासी लेखकांची कार्यशाळा व साहित्य प्रदर्शन आयोजन करण्यात आले होते. कार्यक्रमाची सुरुवात दीप प्रज्वलन करून उद्घाटक उषाकिरणताई आत्राम, प्रमुख अतिथी पवन पाथोडे, गेंदलाल मडावी यांच्या हस्ते साहित्य प्रदर्शनीचे उद्घाटन करण्यात आले.

कार्यक्रमाच्या अध्यक्षस्थानी नारायण मूर्थी हे होते. आणि माजी महाविद्यालयाचे प्राचार्य डॉ. एस. प्रभारी प्राचार्य बी. के. मेंढे यांनी कार्यक्रमासाठी शुभेच्छा दिल्या. दरम्यान अतिथींचे स्वागत गीत कु. स्नेहरिका पटले व चंबू यांनी सादर केले आणि प्राध्यापिका मंजुषा फुंडे यांनी पाहुण्यांचा परिचय करून दिला.

प्रमुख पाहुणे उषािकरणताई आत्राम, पवन पाथोडे, गेंदालल मडावी यांनी कार्यशाळेत सहभागी आदिवासी लेखकांना आणि विद्यार्थ्यांना आपल्या प्रोत्साहन पर सिस्तर मार्गदर्शन केले. कार्यशाळेत सहभागी लेखक संतोष नाहाके आणि इतर विद्यार्थ्यांनी आपले साहित्य सादर करून प्रेक्षकांना भारायून टाकले. या कार्यक्रमाचे

उद्देश्य आपल्या क्षेत्रातील साहित्यीकासाठी सर्वसमावेशक वातावरण निर्माण करण्याचा होता. यावेळी अध्यक्ष डॉ. एस. नारायण मुर्थी यांनी विद्यार्थ्याना आपल्या विशिष्ट शैलित मार्गदर्शन केले. कार्यशाळेचे आयोजन व संचालन कार्यक्रम व्यवस्थापन समितीचे सचिव सहायक प्राध्यापक डॉ. एस. डी. पुरी यांनी केले तर डॉ. एस. पी. नंदेशळ जादिवासी लेखक, महाविद्याल्याचे विद्यार्थी प्राध्यापक आणि शिक्षकेत्तर कर्मचारी उपस्थित होते.